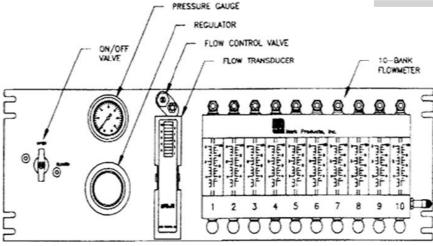

### **Regulated Distribution Panels**

The Dielectric Model 8416 regulated Distribution Panels are designed to allow both visual monitoring of the air flow into each cable as well as the monitoring of the total air usage of the panel via an 800 Series Flow Transducer. With that addition of the 800 Series Flow Transducer the total panel flow can be monitored electronically as well as visually at the central office. The panel is equipped with a locking regulator as a 0-15 PSIG pressure gauge to display the system working pressure. Pressure transducers can be factory installed to provide remote pressure monitoring.

#### **FEATURES**

- Non-Powered Summary Flow Transducer Position for use with 800 Series Flow Transducers.
- 800 Series Flow Transducer has 100-Step resistance output and is visually readable.
- Available with or without pressure transducer.
- Industry standard 10 Bank Flow Rater.