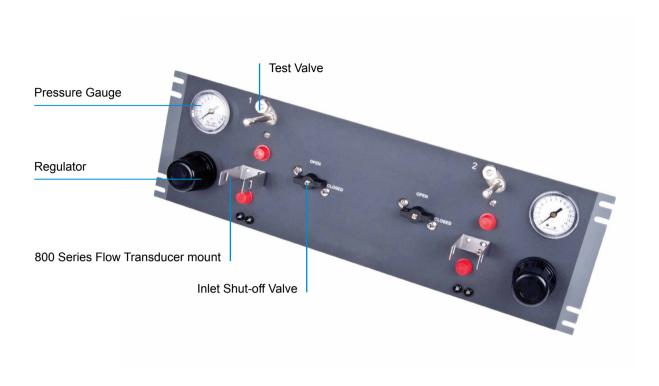

### Flow Transducer Pipe Panels

The Dielectric 8300 Series Flow Transducer Pipe Panels allow the air flow to the pipe system to be monitored both visually and electronically. Using the 800 Series Flow Transducers, available in 0 - 50 SCFH and 0 - 100 SCFH flow ranges, the Dielectric 8300 Series Pipe Panels provide the highest degree of protection available for individual cables in dual feed systems. Small changes in air flow are visually displayed on each transducer and simultaneously available to remote monitoring systems using the industry standard electrical resistance scale.

8300 Series panels are available in dual and triple panel configurations and can be ordered with factory installed pressure transducers.

For applications that require a single pipe panel an 8320 Dual Pipe Panel can be used with a single 800 Series Flow Transducer.

- Uses Industry-Standard Resistance Scale
- Non-Powered Flow Transducers
- 100-step Resistance Output
- Visually Readable Flow Transducers
- Multiple Flow Ranges Available
- Quick-Connect Flow Transducers
- Standard 23" equipment rack